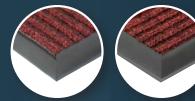

8mm thick

RUNNER WIDTHS: 900mm

1200mm 1800mm Custom Sizes

Available edged or re-edged. Edged – Manufacturer's edging parallel with ribs, Mattek edging on remaining edges. Re-edged – Mattek edging on all edges.

Edged

Re-Edged

11 Pullman Place, Emu Plains, NSW 2750 Australia Phone 02 4720 4000 Fax 02 4720 4001 sales@mattek.com.au

## FEATURES

- Effective and economical mat for medium traffic areas.
- Attractive bi-level construction traps dirt.
- Coarse fibres scrape dirt and debris from shoes.
- Solution dyed to prevent fading.
- Easy to clean and dries quickly.