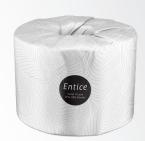

## **ENTICE JUMBO TOILET TISSUE ROLL**

Code: 120359

### **DESCRIPTION**

- 2 Ply (300 metres)
- 8.5cm x 300m roll
- 8 Rolls per Case
- 100% virgin soft toilet tissue
- Safe for use in septic tanks
- Superior strength and comfort
- Ideal for high traffic areas
- **Economical**
- **PEFC Certified**