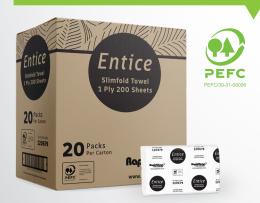

### **ENTICE SLIMFOLD HAND TOWEL**

#### DESCRIPTION

- 1 Ply, 200 sheets
- 23cm x 24cm sheet
- 20 Packs per case
- Multi-fold format, folded width is 8cm
- Superior strength
- Ideal for high traffic areas
- **PEFC Certified**

Code: D822 RC