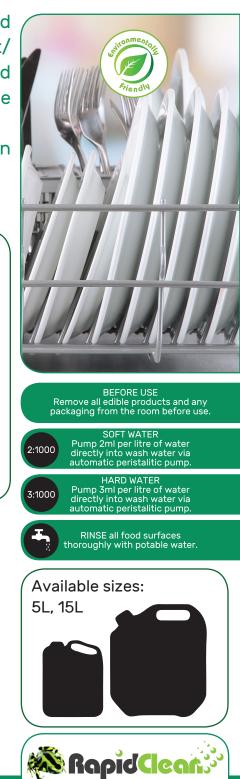

Pro Wash is a concentrated, alkaline automated dishwash detergent, which neutralises fat/ grease and removes all soils from crockery and cutlery. Use in conjuction with our Pro Rinse for optimum performance.

Not recommended for manual dosing, unless in contigency commercial situations. MPI-C31 (all animal products, except dairy).

**PROPERTIES APPEARANCE:** FRAGRANCE: pH:

Clear colourless liquid None 12.5 - 13.5