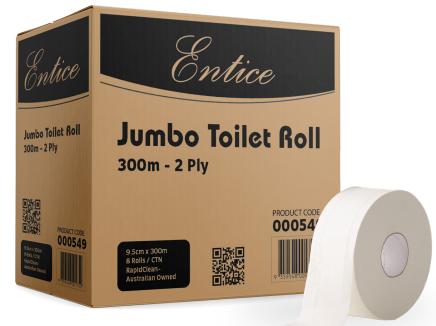

# Jumbo Toilet Roll

300 Metre

- 2Ply
- 9.5cm x 300m
- 8 Rolls per carton
- 100% virgin soft toilet tissue
- Superior strength and comfort
- Ideal for high traffic areas
- Economical
- Superior breakdown, great for all sewer systems

#### Available Pack Sizes

**CODE** 000549

Manufactured for

Rapid Group Co-Operative Ltd www.rapidclean.com.au Scan for more information