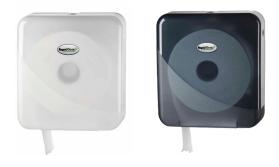

## PRODUCT INFORMATION SHEET



### PAPER PRODUCTS

# Jumbo Toilet Roll

300 Metre

- 2Ply
- 9.5cm x 300m
- 8 Rolls per carton
- 100% virgin soft toilet tissue
- Superior strength and comfort
- Ideal for high traffic areas
- Economical
- Superior breakdown, great for all sewer systems



The ideal solution for all high traffic washrooms, RapidClean Entice paper delivers premium quality in a cost effective manner. Unlike most other paper on the market, the RapidClean Entice range does not sacrifice quality to save on cost. Designed for use in commercial areas including shopping centres, public restrooms and restaurants.

### SUITS DISPENSERS:



White: 033047 / Black: 033057

#### Available Pack Sizes



**CODE** 000549

Manufactured for



Rapid Group Co-Operative Ltd www.rapidclean.com.au Scan for more information