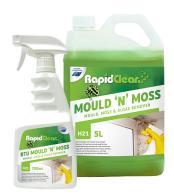

# Mould 'N' Moss

# Mould, Moss & Algae Remover

- · Wet and Forget, Rinse Free
- · Easy to Use
- Interior and Exterior Use
- · Safe on Painted Surfaces

## **MOULD 'N' MOSS**

Wet and forget with Mould, Moss and Algae Remover. A rinse free concentrated formula which effortlessly removes all moss, mould and algae from painted interior and exterior surfaces. Ideal for use in the bathroom, on roof tiles, driveways, footpaths, bricks and damp walls.

### **HEALTH & SAFETY INFORMATION**

For further information refer to the Safety Data Sheet (SDS)

**Available Pack Sizes** 

**750ml** 141260

**15L** 141265

Manufactured for

Rapid Group Co-Operative Ltd www.rapidclean.com.au